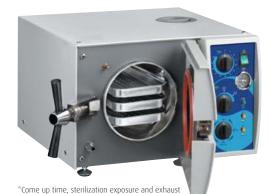

## Valueklave<sup>™</sup> 1730

## Valueklave<sup>™</sup> 1730

The Valueklave<sup>™</sup> 1730 will satisfy all of your basic sterilization needs at an economical price. High speed and reliability are built into every Valueklave<sup>™</sup> 1730.

## Features:

- Fast Cycle Time. 11 minutes from a hot start\* (Standard Unwrapped Cycle time).
- Automatic shut off at the end of both the sterilization and dry cycles.
- A long life electro polished chamber and door.
- Double safety locking device prevents door from opening while chamber is pressurized.
- Overheat cutoff prevents burnout of heating elements in case of insufficient water in the chamber.
- Drain valve is located on the front, allowing for quick and easy draining of water reservoir.
- Dual safety thermostat to protect against overheating.
- International certifications.