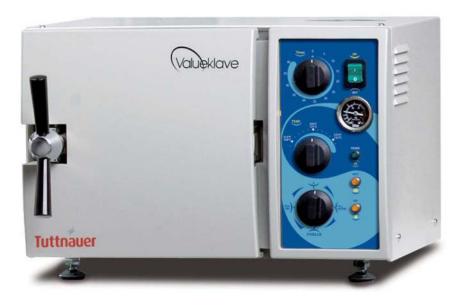

## Valueklave<sup>™</sup> 1730

## Valueklave<sup>™</sup> 1730

The Valueklave<sup>™</sup> 1730 will satisfy all of your basic sterilization needs at an economical price. High speed and reliability are built into every Valueklave<sup>™</sup> 1730.

## Features:

- Fast Cycle Time. 11 minutes from a hot start\* (Standard Unwrapped Cycle time).
- Automatic shut off at the end of both the sterilization and dry cycles.
- A long life electro polished chamber and door.
- Double safety locking device prevents door from opening while chamber is pressurized.
- Overheat cutoff prevents burnout of heating elements in case of insufficient water in the chamber.
- Drain valve is located on the front, allowing for quick and easy draining of water reservoir.
- Dual safety thermostat to protect against overheating.
- International certifications.