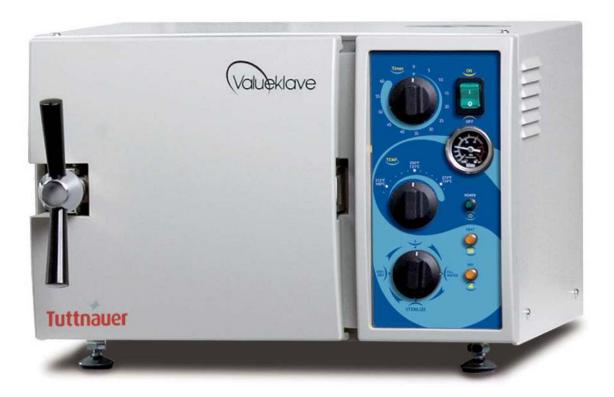

## Valueklave<sup>™</sup> 1730

## Valueklave<sup>™</sup> 1730

The Valueklave<sup>™</sup> 1730 will satisfy all of your basic sterilization needs at an economical price. High speed and reliability are built into every Valueklave<sup>™</sup> 1730.

## Features:

- Fast Cycle Time. 11 minutes from a hot start\* (Standard Unwrapped Cycle time).
- Automatic shut off at the end of both the sterilization and dry cycles.
- A long life electro polished chamber and door.
- Double safety locking device prevents door from opening while chamber is pressurized.
- Overheat cutoff prevents burnout of heating elements in case of insufficient water in the chamber.
- Drain valve is located on the front, allowing for quick and easy draining of water reservoir.
- Dual safety thermostat to protect against overheating.
- International certifications.