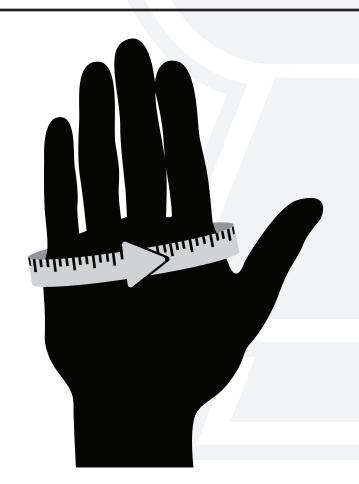

## **Glove Sizing Information**

To find your glove size, measure (in inches) around your knuckles with a tape measure, this is shown in the diagram below. You should use your dominant hand, the right if you are right-handed, and the left if you are left-handed.